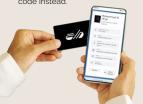

### **HOW DOES IT WORK?**

Simply place your phone on the SelaCard and your phone will immediately display the contacts details on your device or scan the QR code instead