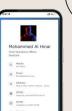

### **HOW DOES IT WORK?**

Simply place your phone on the SelaCard and your phone will immediately display the contacts details on your device or scan the QR code instead

### SWITCHING FROM PAPER TO DIGITAL SELACARD

Access and update your contact information anytime, anywhere, with a few clicks

You no longer need to print expensive business cards

Say goodbye to the stacks of cards you carry with you everywhere

### Add and edit links, brochures, presentations.

videos, catalogues, and more

The content will adapt to any screen size (smartphone, tablet laptop) for both Android and iOS, no need for app download

Allows for interacting and sharing information without physical contact, a key feature during and after the COVID-19 pandemic.